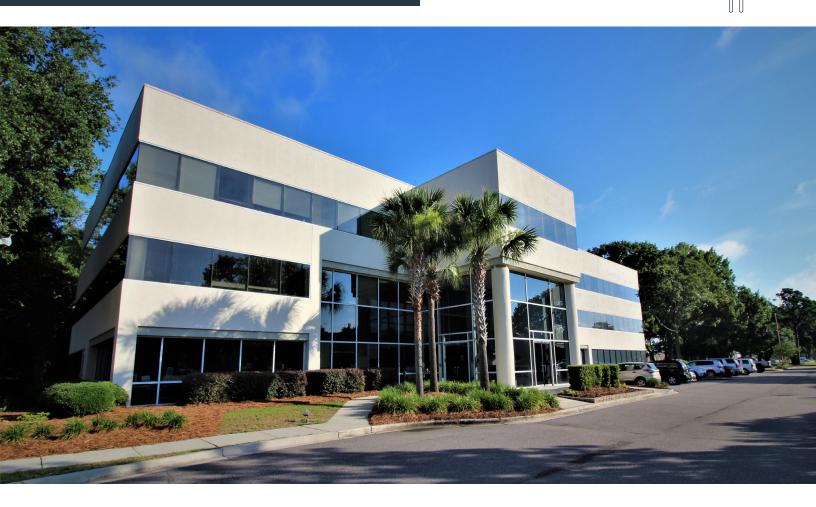

## NORTHBRIDGE EXECUTIVE PARK

1180 Sam Rittenberg Blvd, Charleston, SC 29407

## **PROPERTY DETAILS**

- Conveniently located close to I-26
- Gross Rate
- Full Service Lease
- All utilities included
- Daily janitorial included at no additional cost
- Large conference room available to all tenants in building

| SPACE FEATURES |                            |
|----------------|----------------------------|
| SUITE          | 160                        |
| AVAILABLE      | 1,984 SF                   |
| BUILDING SIZE  | 37,348 SF                  |
| BUILDING CLASS | А                          |
| YEAR BUILT     | 1985                       |
| PARKING        | 225 Surface Parking Spaces |
| CEILING HEIGHT | 13'                        |