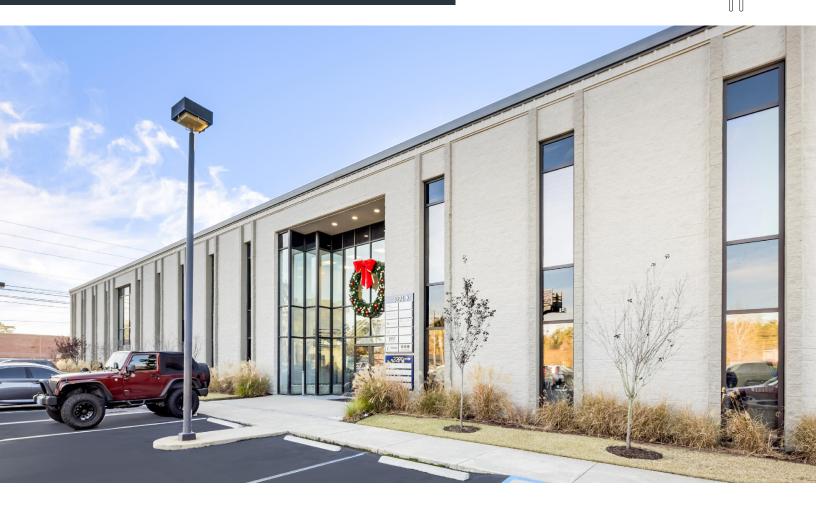

## PALMETTO PARK

3294 Ashley Phosphate Road, North Charleston, SC 29418

## **PROPERTY DETAILS**

Attractive, recently renovated office, flex, showroom facility centrally located on Ashley Phosphate in the established Palmetto Park. This facility offers a variety of layout configurations and can be built out to fit tenant requirements. This facility features modern finishes as well as facility and pylon signage. This site provides easty access, ample paved surface level parking and excellent visibility with approximately 285' of frontage on Ashley Phosphate.