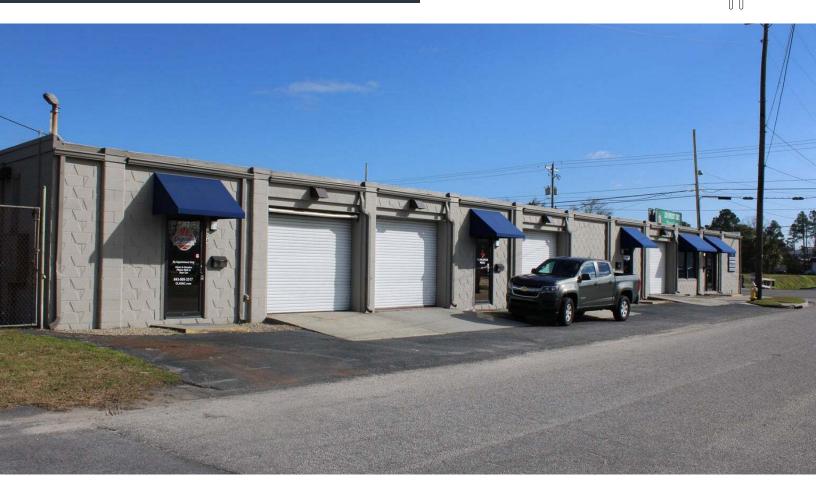

## **PROPERTY DETAILS**

Leatherwood Business Park is conveniently located on Dorchester Road between I-26 and I-526, approximately one mile from each interstate. It consists of 59,948 square feet in five multi-tenant buildings. The park has office, office/warehouse and raw warehouse space available. Rent includes water expenses and base year tax and insurance. The space is ideally located, providing efficient space for expansion needs.

## **PROPERTY FEATURES** BUILDING 6,000 SF

| AVAILABLE     | Suite 604  |
|---------------|------------|
| SIZE          | 1,232 SF   |
| PROPERTY TYPE | Flex Space |
| YEAR BUILT    | 2000       |

854.999.1766